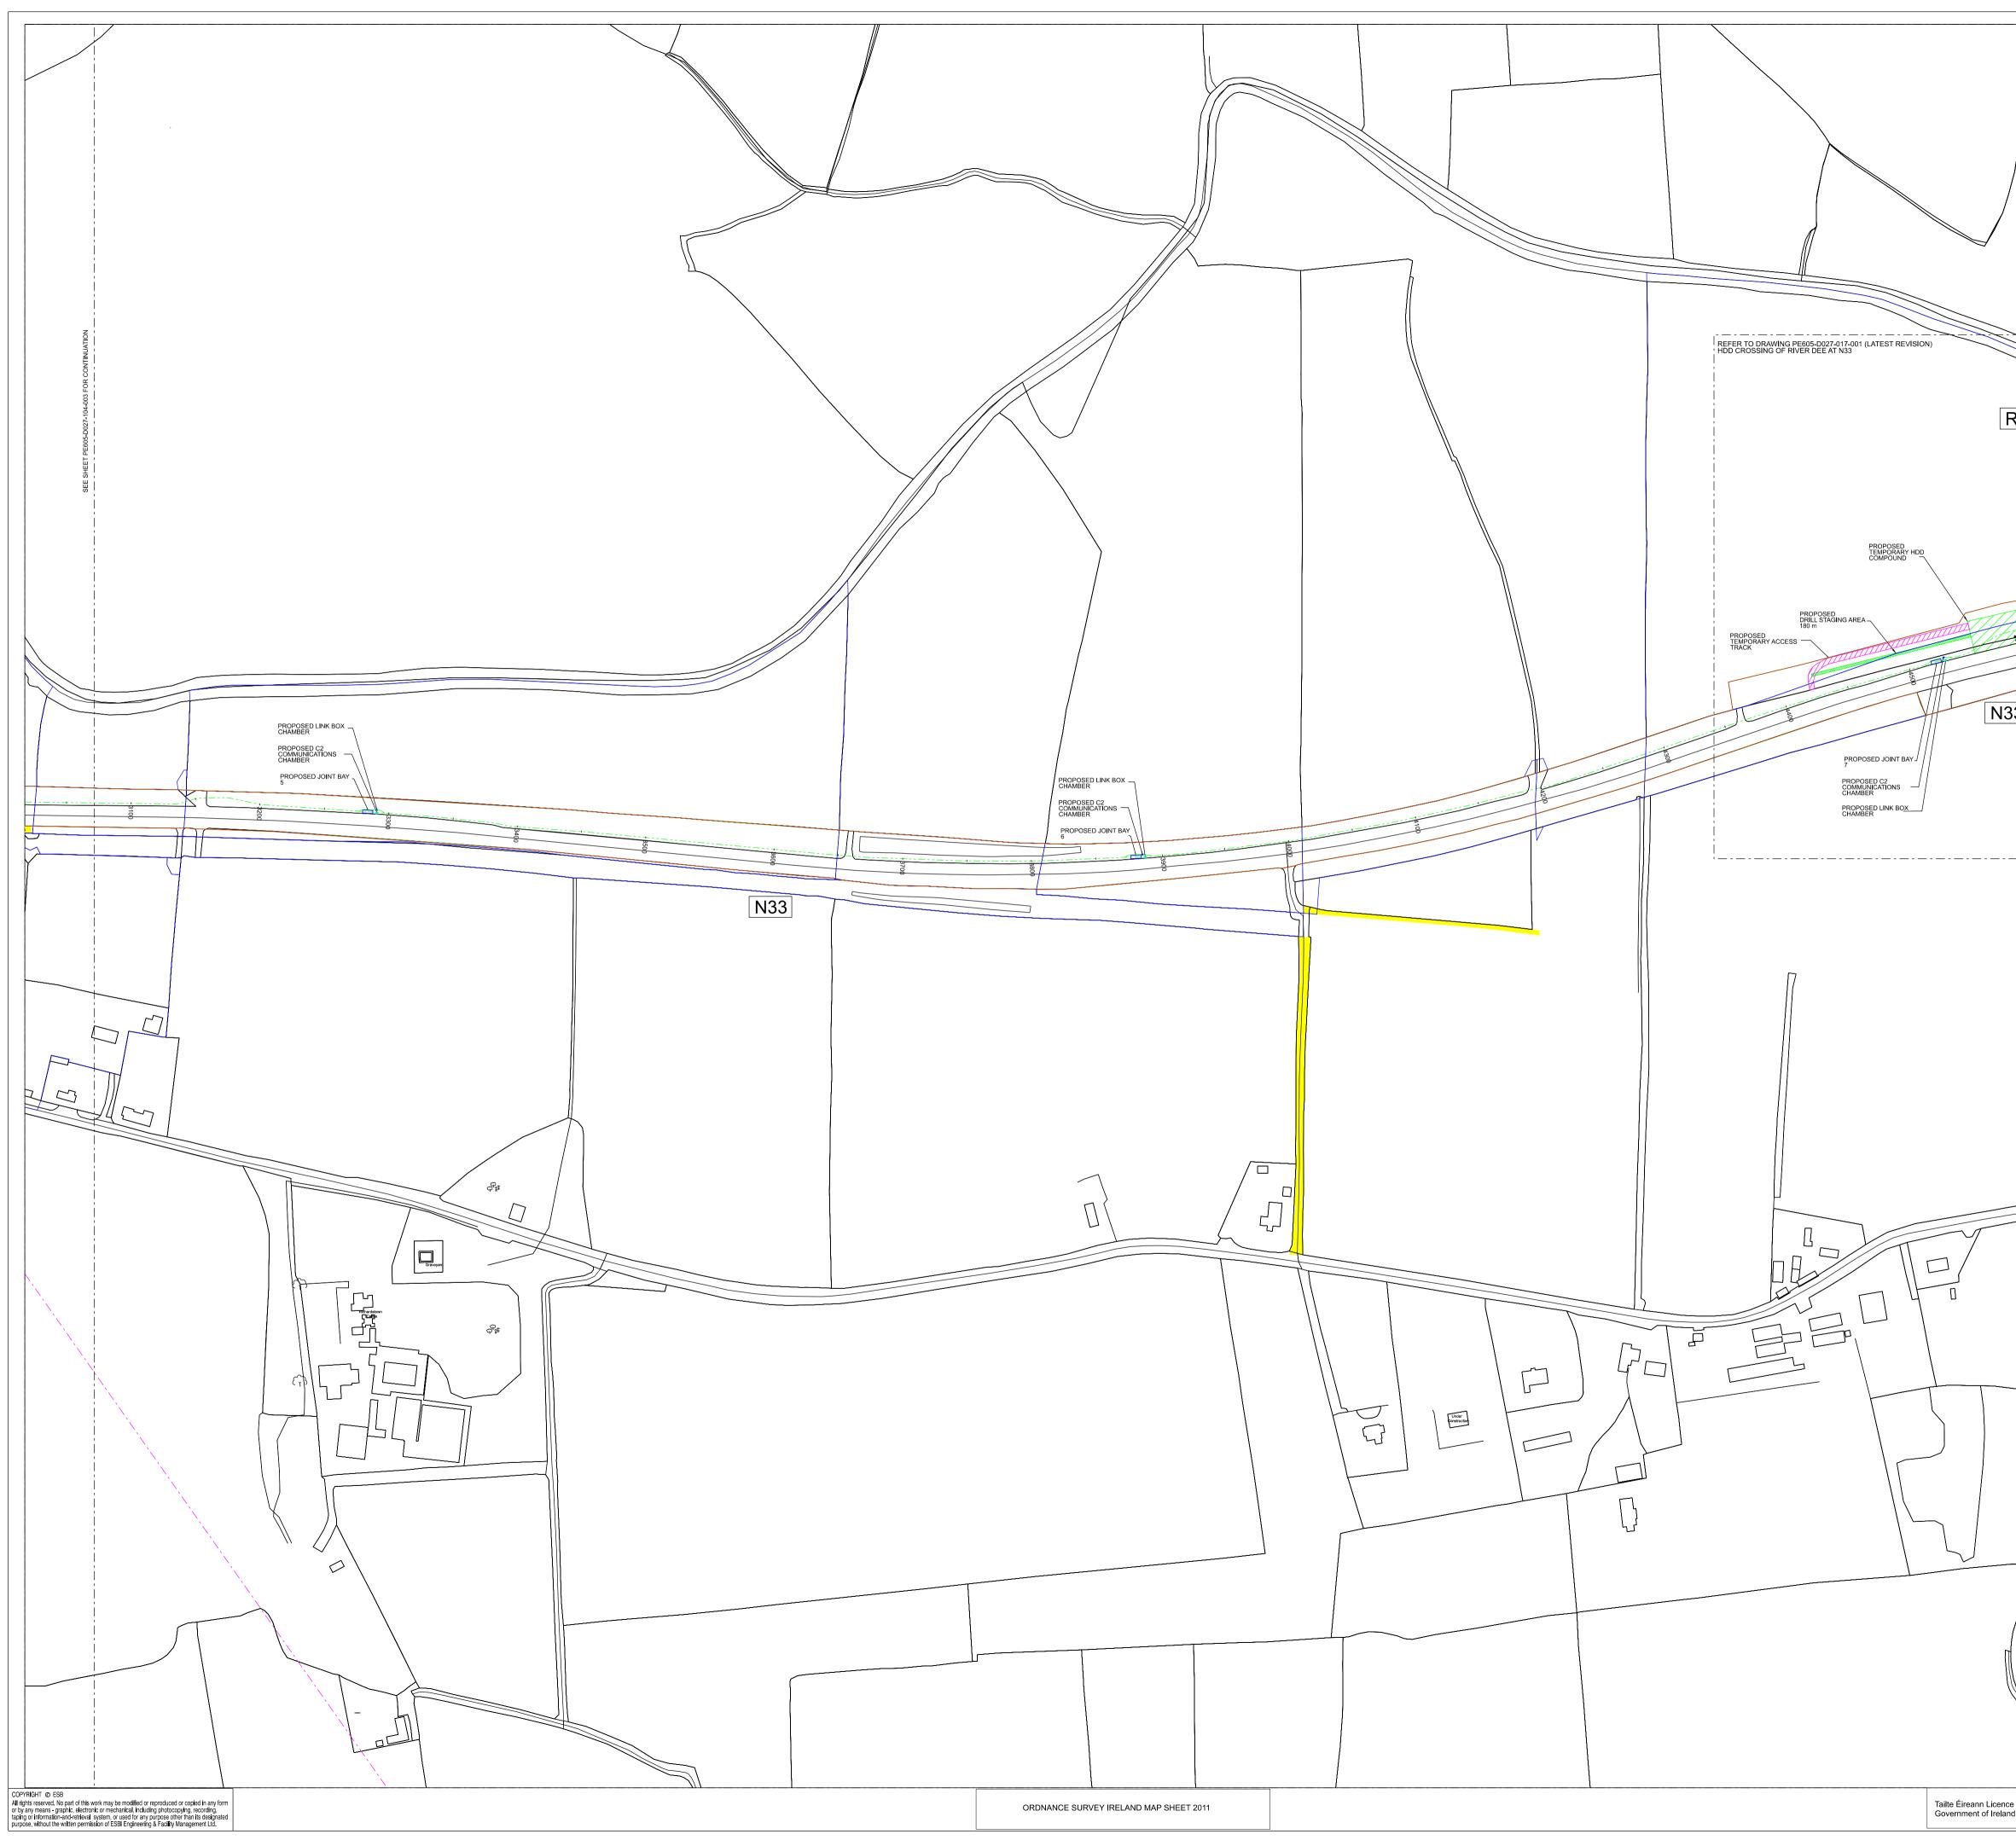

| }                                       |                                           | KEY F                                                                                                                       | PLAN                                       |                                                            |                                      |                             |                                    |          |      |
|-----------------------------------------|-------------------------------------------|-----------------------------------------------------------------------------------------------------------------------------|--------------------------------------------|------------------------------------------------------------|--------------------------------------|-----------------------------|------------------------------------|----------|------|
|                                         |                                           | 2 3                                                                                                                         | 4 5                                        | 6 7                                                        | 3 9                                  |                             |                                    | 13       | ]    |
|                                         |                                           | LEGEI                                                                                                                       |                                            |                                                            |                                      | 10                          | 11 1                               | 2        |      |
|                                         |                                           |                                                                                                                             |                                            | APPLICATION                                                | BOUNDAR                              | Υ                           |                                    |          |      |
|                                         |                                           |                                                                                                                             |                                            | LANDOWNER                                                  | PROPERT                              |                             | NDARY                              |          |      |
|                                         |                                           |                                                                                                                             |                                            | EXISTING WA                                                | YLEAVE                               |                             |                                    |          |      |
|                                         | <br> <br> <br>                            |                                                                                                                             |                                            | PROPOSED 22                                                | 20 kV CABL                           | .E ROU                      | TE                                 |          |      |
|                                         |                                           |                                                                                                                             |                                            | PROPOSED T                                                 |                                      |                             |                                    |          |      |
|                                         | <br>                                      |                                                                                                                             |                                            | DIRECTIONAL                                                |                                      | ·                           |                                    | J        |      |
|                                         |                                           |                                                                                                                             |                                            | PROPOSED T                                                 | EMPORAR'                             | Y ACCE                      | ESS TRA                            | ACK      |      |
| RIVER DEE                               |                                           | <b>.</b>                                                                                                                    |                                            | SITE NOTICE                                                | LOCATION                             |                             |                                    |          |      |
|                                         |                                           | 8 m                                                                                                                         |                                            |                                                            |                                      |                             |                                    |          |      |
|                                         |                                           |                                                                                                                             |                                            | PROPOSED J                                                 |                                      | R                           |                                    |          |      |
|                                         |                                           |                                                                                                                             |                                            | PROPOSED LI                                                |                                      |                             | R                                  |          |      |
|                                         |                                           |                                                                                                                             |                                            |                                                            |                                      |                             |                                    |          |      |
| MA                                      |                                           | NOTES :                                                                                                                     |                                            |                                                            |                                      |                             |                                    |          | _    |
| *                                       |                                           |                                                                                                                             |                                            | SES ONLY, NO                                               |                                      |                             |                                    |          |      |
| SITE NOTICE                             |                                           | SITE BOUND                                                                                                                  | ARY. THE FIN<br>ARY SHALL E                | NSTALLED WI<br>IAL ALIGNMEN<br>BE DETERMINE<br>PROCEED POS | IT WITHIN <sup>-</sup><br>ED FOLLOV  | THE AP<br>VING DI           | PLICAT                             | ION<br>) |      |
| 33                                      |                                           | I TO THE EDG                                                                                                                | E OF THE CA                                | BOUNDARY I<br>E. IT SHOULD<br>RRIAGEWAY A<br>VISE INDICATE | ALONG PUE                            | ENT OF<br>1ED TO<br>3LIC RC | <sup>:</sup> THE<br>EXTEN<br>)ADS, | D        |      |
|                                         |                                           | 5. 220 kV CAI<br>PE605-D027-<br>TYPICAL TRE                                                                                 | BLES TO BE I<br>083-001(LATE<br>ENCH LAYOU | NSTALLED AS<br>ST REVISION)<br>T. THE OVERA<br>TRENCH MAY  | PER DRAV<br>), WHICH IS<br>LL DEPTH, | VING<br>; A<br>WIDTH        | 1                                  |          |      |
|                                         |                                           | DEPENDING                                                                                                                   | ON GROUNE                                  | CONDITIONS                                                 | AND DETA                             | ILED D                      | ESIGN.                             |          |      |
|                                         |                                           | REFERENCE                                                                                                                   | )17-001 (LATE                              | ST REVISION                                                |                                      |                             |                                    |          |      |
|                                         |                                           | AT N33 BRIDO                                                                                                                | DD CROSSIN<br>SE                           | G ALIGNMENT                                                | AND PRO                              | -ILE                        |                                    |          |      |
|                                         |                                           |                                                                                                                             |                                            |                                                            |                                      |                             |                                    |          |      |
|                                         |                                           |                                                                                                                             |                                            |                                                            |                                      |                             |                                    |          |      |
|                                         |                                           | SCALE BAR:    0  50  100  150  200  250 m                                                                                   |                                            |                                                            |                                      |                             |                                    |          |      |
|                                         |                                           |                                                                                                                             |                                            |                                                            |                                      |                             |                                    |          |      |
|                                         |                                           |                                                                                                                             |                                            |                                                            |                                      |                             |                                    |          |      |
|                                         |                                           | 002                                                                                                                         | UPDATED ACCE                               | SS TRACKS AS                                               | PER SPA                              |                             |                                    |          |      |
|                                         |                                           | 001 27/02/24                                                                                                                | UPDATED AS P                               | ER COMMENTS F                                              | ROM RPS                              | NE<br>NE                    |                                    | RD M     |      |
|                                         |                                           | REV. DATE                                                                                                                   |                                            | /ISION DESCRIPT<br>JE - PRELIMINAF                         |                                      |                             | N PROD                             | VER AF   | Р    |
|                                         |                                           |                                                                                                                             |                                            |                                                            |                                      | _                           | -                                  | BUILT    | ןן כ |
|                                         | SHEET PE605-D027-104-005 FOR CONTINUATION | Client ORIEL WINDFARM LTD                                                                                                   |                                            |                                                            |                                      |                             |                                    |          |      |
|                                         | 027-104-005                               | Project                                                                                                                     |                                            |                                                            |                                      |                             |                                    |          |      |
|                                         | 5 FOR CONT                                |                                                                                                                             | ORIE                                       | EL WIND FA                                                 | RM PRC                               | JECT                        |                                    |          |      |
|                                         |                                           | Contract                                                                                                                    |                                            |                                                            |                                      |                             |                                    |          |      |
|                                         | <br> <br> <br>                            |                                                                                                                             |                                            |                                                            |                                      |                             |                                    |          |      |
|                                         | <br> <br>                                 | Drawing Title                                                                                                               |                                            |                                                            |                                      |                             |                                    |          |      |
|                                         |                                           | ONSHORE CABLE ROUTE<br>SITE LOCATION MAP                                                                                    |                                            |                                                            |                                      |                             |                                    |          |      |
|                                         |                                           | SHEET 4 OF 13                                                                                                               |                                            |                                                            |                                      |                             |                                    |          |      |
|                                         |                                           | Production Chill, Environmental and Renewable Engineering                                                                   |                                            |                                                            |                                      |                             |                                    |          |      |
| _                                       |                                           |                                                                                                                             |                                            |                                                            |                                      |                             |                                    |          |      |
| /                                       | l                                         | Engineering and Major Projects,<br>One Dublin Airport Central, Dublin Airport,<br>Clearbran, Co. Dublin, K67, X572, Iraland |                                            |                                                            |                                      |                             |                                    |          |      |
| T                                       |                                           |                                                                                                                             |                                            | <b>Cloghran, Co.</b><br><b>Tel:</b> +353 (0)1 70           | <b>Dublin, K6</b><br>3 8000 Web:     | <b>7 XF72,</b><br>www.esb   | Ireland.                           |          |      |
|                                         |                                           | gener                                                                                                                       | gy for<br>ations                           | Engineering and N                                          | /lajor Projects i                    | s a divisio                 | n of ESB.                          |          |      |
|                                         |                                           | drawn<br>Bell_Neil                                                                                                          | produced<br>Bell_Neil                      | verified<br>R.Doyle                                        | APPROVE<br>M.Hoga                    |                             | APPROV.<br>28/02/2                 |          |      |
|                                         |                                           |                                                                                                                             | CLIENT REF                                 | 228403                                                     | No. OF SHTS<br>4/13                  | size si<br>A1               | CALE<br>1:25                       | 500      |      |
|                                         |                                           |                                                                                                                             |                                            | 605-D0                                                     | 27.10                                | SHE                         |                                    |          |      |
| ce No. EN 0023719-24 ©Tailte Éire<br>nd | ann/                                      |                                                                                                                             |                                            | 000-00                                                     |                                      | +-01                        | )4-UI                              | υZ       |      |